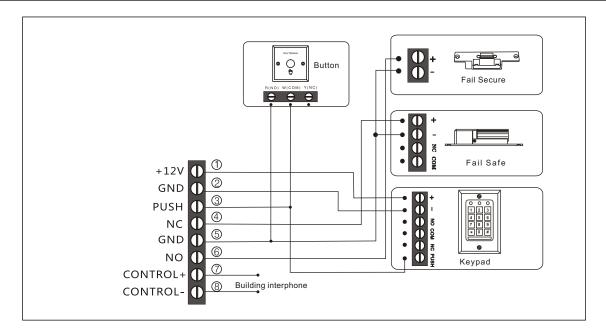

an reduce the load of Access Controller and the hidden trouble of malfunction.
- 2.It is fitted with NO and NC output, controlling all types of electric lock.
- 3. The application of delay control circuit can ensure that unlocking time is between 1-15 seconds.
- 4.UPS power is provided to automatically providing power in case of power failure. Power will be automatically cut off when voltage becomes too low, so as to protect the battery.
- 5. Door open button is applied to unlock the electric lock directly.

#### **Indicators**

- 1.Red light is the power indicator, which lights up when inputting 220V
- 2.Green light is the battery indicator. Its goes out when the battery is being charged or dead, and lights up when the battery is fully charged or being used

#### **Instruction diagram**



www.vli.cn We create security