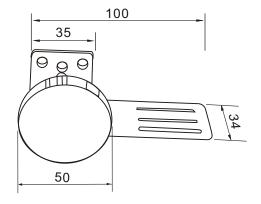

#### Specifications

- Lock Size: 70Lx70Wx58H(mm)
- Armature plate: 100Lx53Wx50H(mm)
- Holding Force: 70kg(150Lbs)
- Voltage: 12VDC+10%(24VDC need order)
- Current Draw: 12V/180mA 24V/120mA
- Suitable for: Auto-door

## Dimension