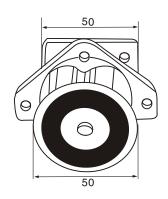

#### Specifications

- Lock Size: 70Lx70Wx58H(mm)
- Armature plate: 100Lx53Wx50H(mm)
- Holding Force: 70kg(150Lbs)
- Voltage: 12VDC+10%(24VDC need order)
- Current Draw: 12V/180mA 24V/120mA
- Suitable for: Auto-door

## Dimension