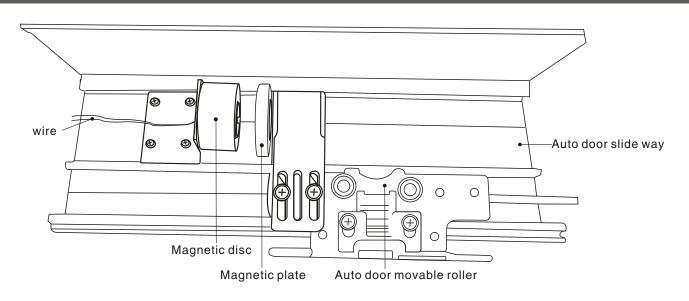

## **Basic Instruction**

Special design and suitable for any auto-door The standard voltage is 12VDC when produce No Fault Diagnosis,safety,durable Professional design, install easily, adjust convenient Selected product by Auto-door manufacturer

#### Specifications

- Lock Size: 70Lx70Wx58H(mm)
- Armature plate: 100Lx53Wx50H(mm)
- Holding Force: 70kg(150Lbs)
- Voltage: 12VDC+10%(24VDC need order)
- Current Draw: 12V/180mA 24V/120mA
- Suitable for: Auto-door

- Surface Temp: 50°
- Operating Temp: -10~+55°C(14-131F)
- Suitable Humidity: 0~90% (relative humidity)
- Surface Treatment: High Temperature Paint and
- Environmental Protection Zin
- Weight: 0.8kg

## Dimension





#### Installation



# We create security