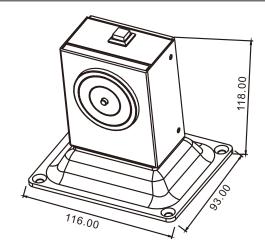

#### **Dimension**

#### **Specifications**

Dimensions: 116Lx93Wx118H(mm)

Voltage: 24VDC Current Draw: 70mA

Signal output: Green: NO/Yellow: NC/White: COM

Optional: Manual door release button

Surface Temp: ≤+20°C

Operating Temp: -10~+55<sup>°</sup>C (14-131F)