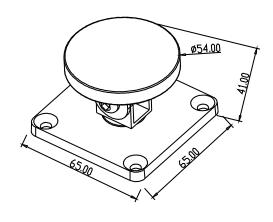

#### **Dimension**

#### **Specifications**

Dimensions: 116Lx93Wx118H(mm)

Voltage: 24VDC Current Draw: 70mA

Signal output: Green: NO/Yellow: NC/White: COM

Optional: Manual door release button

Surface Temp: ≤+20°C

Operating Temp: -10~+55<sup>°</sup>C (14-131F)