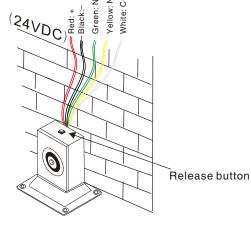

## Basic Instruction

24VDC(12/24VDC need order) Emergency Release Button/Test Button Wall Mounting Direction

Low Current Consumption Reliable Fail-Safe Mechanism **Durable and Silence Operation** 

#### **Specifications**

Dimensions: 116Lx93Wx118H(mm)

Voltage: 24VDC Current Draw: 70mA

Signal output: Green: NO/Yellow: NC/White: COM

Optional: Manual door release button

Surface Temp: ≤+20°C

Operating Temp: -10~+55<sup>°</sup>C (14-131F)

#### Remarks:

- 1. The default setting is 24VDC.
- 2. Red wire is +, black wire is -.
- 3. Release the red button by hand in emergency.

www.yli.cn We create security