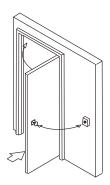

Button/Test Button Wall Mounting Direction

Low Current Consumption Reliable Fail-Safe Mechanism **Durable and Silence Operation** 

# **Specifications**

Dimension: 114Lx70Wx29H(mm)

Voltage/Current: 12V/180mA; 24V/70mA

Surface Temp: ≤+20°C

• Operating Temp:  $-10 \sim +55 \degree (14-131F)$ 

Finishes for Armature: Chromium

Faceplate material: stainless steel

Weight: 1.0kg

Holding Force: 50kg(110Lbs)

Suitable for: All kinds of Single(Double)

**Smokeproof Doors** 

Optional: Manual door release button

Finishes for Shell: High Temperature Paint

**Environmental Protection Zinc** 

Suitable Humidity: 0~95%

## **Dimension**





## Installation

#### Remarks:

- 1. The default setting is 24VDC.
- 2. Red wire is +, black wire is -.
- 3. Release the red button by hand in emergency.





www.yli.cn We create security