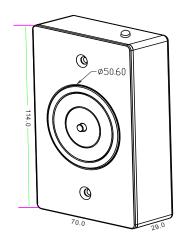

## **Dimension**

# **Specifications**

Dimension: 114Lx70Wx29H(mm)

Voltage/Current: 12V/180mA; 24V/70mA

Surface Temp: ≤+20°C

• Operating Temp:  $-10 \sim +55 \degree (14-131F)$ 

Finishes for Armature: Chromium

Faceplate material: stainless steel