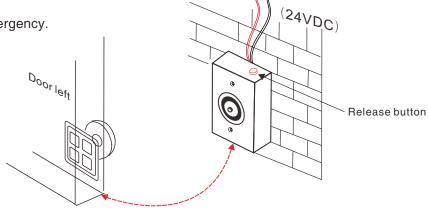

## Installation

#### Remarks:

- 1. The default setting is 24VDC.
- 2. Red wire is +, black wire is -.
- 3. Release the red button by hand in emergency.

www.yli.cn We create security