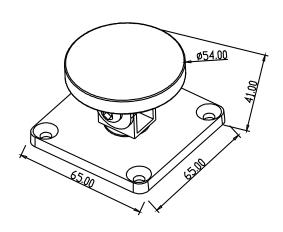

## **Dimension**

# **Specifications**

Dimension: 114Lx70Wx29H(mm)

Voltage/Current: 12V/180mA; 24V/70mA

Surface Temp: ≤+20°C

• Operating Temp:  $-10 \sim +55 \degree (14-131F)$ 

Finishes for Armature: Chromium

Faceplate material: stainless steel