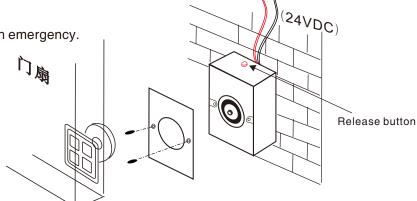

#### Installation

## Remarks:

- 1. The default setting is 24VDC.
- 2. Red wire is +, black wire is -.
- 3. Release the red button by hand in emergency.

## **Basic Instruction**

24VDC(12/24VDC need order) Emergency Release Button/Test Button Wall Mounting Direction

Low Current Consumption Reliable Fail-Safe Mechanism **Durable and Silence Operation** 