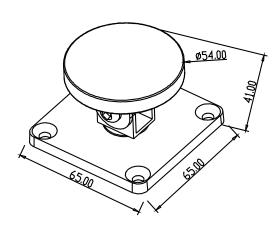

# **Dimension**

# **Specifications**

Dimension: 88Lx88Wx27H(mm)

Voltage/Current: 24V/70mA

Surface Temp: ≤+20°C

• Operating Temp:  $-10 \sim +55 \degree (14-131F)$ 

Finishes for Armature: Chromium Faceplate material: stainless steel