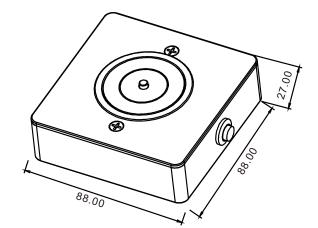

# **Dimension**

# **Specifications**

Dimension: 88Lx88Wx27H(mm)

Voltage/Current: 24V/70mA

Surface Temp: ≤+20°C

• Operating Temp:  $-10 \sim +55 \degree (14-131F)$ 

Finishes for Armature: Chromium Faceplate material: stainless steel