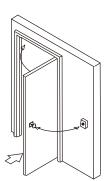

rgency Release Button/Test Button Wall Mounting Direction

Low Current Consumption Reliable Fail-Safe Mechanism **Durable and Silence Operation** 

# **Specifications**

Dimension: 88Lx88Wx27H(mm)

Voltage/Current: 24V/70mA

Surface Temp: ≤+20°C

• Operating Temp:  $-10 \sim +55 \degree (14-131F)$ 

Finishes for Armature: Chromium Faceplate material: stainless steel

Weight: 1.0kg

Holding Force: 50kg(110Lbs)

Suitable for: All kinds of Single(Double)

**Smokeproof Doors** 

Optional: Manual door release button

Finishes for Shell: High Temperature Paint

**Environmental Protection Zinc** 

Suitable Humidity: 0~95%

# **Dimension**





#### Installation

## Remarks:

- 1. The default setting is 24VDC.
- 2. Red wire is +, black wire is -.
- 3. Release the red button by hand in emergency.