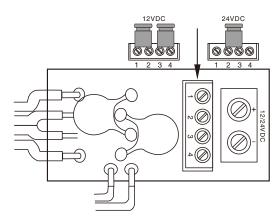

# 12/24V Adjustable

#### Remarks:

- 1. The default setting is 24VDC.
- 2. If user want to connect with 12VDC, operating as below:
- (1) Pull those two jumpers out. It is showed 4 pins here.
- (2) To set up 12VDC, insert one jumper on the position of 1 and 2, second jumper on the position of 3 and 4.