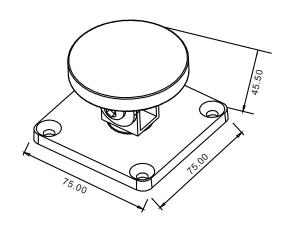

# **Extended Wall Mount Door Holder** Model:YD-602L

### **Basic Instruction**

Dual Voltage Selectable (12VDC or 24VDC) Emergency Release Button/Test Button Wall Mounting Direction

Low Current Consumption Reliable Fail-Safe Mechanism **Durable and Silence Operation** 

## Specifications

• Size: 90Lx90Wx114(mm)

Voltage: 12/24VDC+10%(Adjustment)

Current Draw: 12V/240mA 24V/120mA

Optional: Manual door release button

Surface Temp: ≤+20°C

• Operating Temp:  $-10 \sim +55 \degree (14-131F)$ 

Weight: 1.6kg

Holding Force: 180kg(350Lbs)

Suitable for: All Kinds of Single(Double)

**Smokeproof Doors** 

■ Suitable Humidity: 0~95%

Finishes for Shell: High Temperature Paint

**Environmental Protection Zinc** 

Finishes for Armature: Chromium

#### Dimension





#### Installation



# 12/24V Adjustable

#### Remarks:

- 1. The default setting is 24VDC.
- 2. If user want to connect with 12VDC, operating as below:
- (1) Pull those two jumpers out. It is showed 4 pins here.
- (2) To set up 12VDC, insert one jumper on the position of 1 and 2, second jumper on the position of 3 and 4.



We create security www.yli.cn