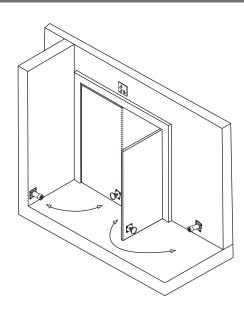

# **Extended Wall Mount Door Holder** Model:YD-602L

### **Basic Instruction**

Dual Voltage Selectable (12VDC or 24VDC) Emergency Release Button/Test Button Wall Mounting Direction

Low Current Consumption Reliable Fail-Safe Mechanism **Durable and Silence Operation** 

## Specifications

• Size: 90Lx90Wx114(mm)

Voltage: 12/24VDC+10%(Adjustment)

Current Draw: 12V/240mA 24V/120mA

Optional: Manual door release button

Surface Temp: ≤+20°C

• Operating Temp:  $-10 \sim +55 \degree (14-131F)$ 

Weight: 1.6kg

Holding Force: 180kg(350Lbs)

Suitable for: All Kinds of Single(Double)

**Smokeproof Doors** 

■ Suitable Humidity: 0~95%

Finishes for Shell: High Temperature Paint

**Environmental Protection Zinc** 

Finishes for Armature: Chromium

#### Dimension





#### Installation



# 12/24V Adjustable

#### Remarks:

- 1. The default setting is 24VDC.
- 2. If user want to connect with 12VDC, operating as below:
- (1) Pull those two jumpers out. It is showed 4 pins here.
- (2) To set up 12VDC, insert one jumper on the position of 1 and 2, second jumper on the position of 3 and 4.



We create security www.yli.cn