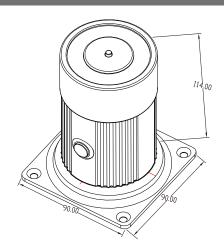

## Specifications

• Size: 90Lx90Wx114(mm)

Voltage: 12/24VDC+10%(Adjustment)

Current Draw: 12V/240mA 24V/120mA

Optional: Manual door release button

Surface Temp: ≤+20°C

• Operating Temp:  $-10 \sim +55 \degree (14-131F)$ 

Weight: 1.6kg

Holding Force: 180kg(350Lbs)

Suitable for: All Kinds of Single(Double)

**Smokeproof Doors** 

■ Suitable Humidity: 0~95%

Finishes for Shell: High Temperature Paint

**Environmental Protection Zinc** 

Finishes for Armature: Chromium

#### Dimension