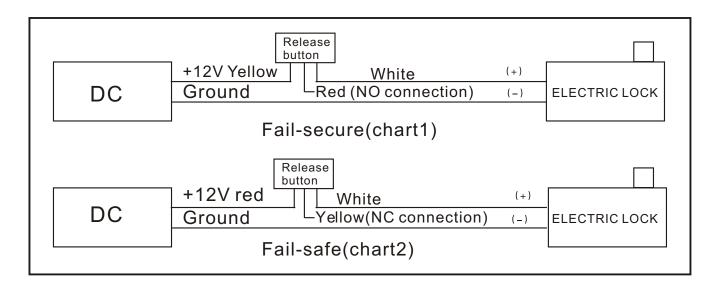

### **1** Instruction:

The release button are applicable to the electric lock backward. There are 3 lines from the switch. They are Red(NC), blue(NO), white (COM). There are 2 ways to install this product. You will have two options :fail-secure and fail-safe.

#### 2. How to install

- a、Fail-secure:connect the white(com)line to power(in), the Red(NO)line connects to the red line from lock(+).(chart1)
- b, Fail-safe :connect the white(COM)line to the power(in).the yellow (nc) line connects to the line from the lock(+).(chart2)