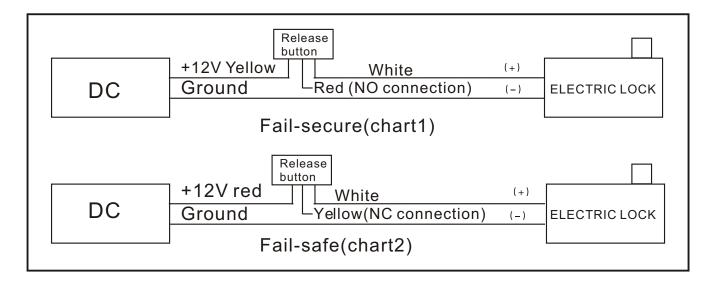

#### 1. Instruction:

The release button are applicable to the electric lock backward. There are 3 lines from the switch. They are Red(NC), blue(NO), white(COM). There are 2 ways to install this product. You will have two options :fail-secure and fail-safe.

### 2、How to install

- a、Fail-secure:connect the white(com)line to power(in),the Red(NO)line connects to the r ed line from lock(+).(chart1)
- b. Fail-safe :connect the white(COM)line to the power(in).the yellow (nc) line connects to the line from the lock(+).(chart2)