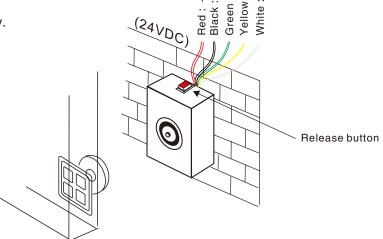

### **Basic Instruction**

24VDC(12/24VDC need order) Emergency Release Button/Test Button Wall Mounting Direction

Low Current Consumption Reliable Fail-Safe Mechanism

## **Specifications**

Dimension: 75Lx90Wx35H(mm)

Voltage: 24VDC Current draw: 70mA

Signal output: Green: NO/Yellow: NC/White: COM

Surface temp: ≤+20°C

• Optional: Manual door release button

• Suitable humidity: 0~90%(relative humidity)

#### Remarks:

- 1. The default setting is 24VDC.
- 2. Red wire is +, black wire is -.
- 3. Release the red button by hand in emergency.