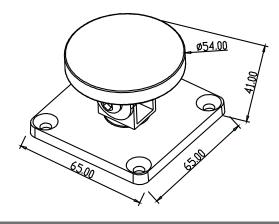

### **Dimension**

## **Specifications**

Dimension: 75Lx90Wx35H(mm)

Voltage: 24VDC Current draw: 70mA

Signal output: Green: NO/Yellow: NC/White: COM

Surface temp: ≤+20°C

• Optional: Manual door release button

• Suitable humidity: 0~90%(relative humidity)