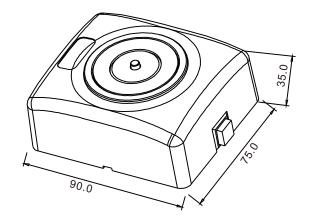

### **Dimension**

## **Specifications**

Dimension: 75Lx90Wx35H(mm)

Voltage: 24VDC Current draw: 70mA

Signal output: Green: NO/Yellow: NC/White: COM

Surface temp: ≤+20°C

• Optional: Manual door release button

• Suitable humidity: 0~90%(relative humidity)