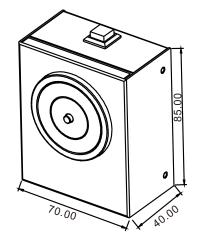

## Dimension

### **Specifications**

Size: 70Lx40Wx85H(mm)

Voltage: 24VDC

Current Draw: 70mA

Signal output: Green: NO/Yellow: NC/White: COM

Surface Temp: ≤+20°C

• Operating Temp: $0\sim+55^{\circ}$ C(14-131F)

Weight: 0.9kg