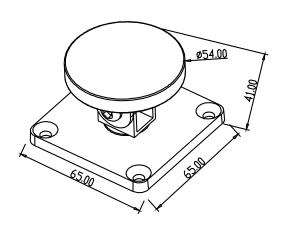

## Dimension

### **Specifications**

Size: 70Lx40Wx85H(mm)

Voltage: 24VDC

Current Draw: 70mA

Signal output: Green: NO/Yellow: NC/White: COM

Surface Temp: ≤+20°C

• Operating Temp: $0\sim+55^{\circ}$ C(14-131F)

Weight: 0.9kg