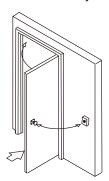

ton/Test Button

Wall Mounting Direction

Low Current Consumption

Reliable Fail-Safe Mechanism

**Durable and Silence Operation** 

### **Specifications**

Size: 70Lx40Wx85H(mm)

Voltage: 24VDC

Current Draw: 70mA

Signal output: Green: NO/Yellow: NC/White: COM

Surface Temp: ≤+20°C

• Operating Temp: $0\sim+55^{\circ}$ C(14-131F)

Weight: 0.9kg

Holding Force: 50kg(110Lbs)

Suitable for: All Kinds of Single(Double)

**Smokeproof Doors** 

■ Suitable Humidity: 0~95%

• Finishes for Shell: High Temperature Paint

**Environmental Protection Zinc** 

• Finishes for Armature: Chromium

Optional: Manual door release button

## Dimension





# Installation

#### Remarks:

- 1. The default setting is 24VDC.
- 2. Red wire is +, black wire is -.
- 3. Release the red button by hand in emergency.





www.yli.cn We create security