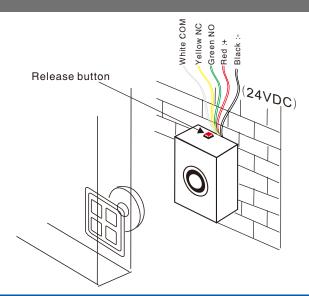

# Installation

#### Remarks:

- 1. The default setting is 24VDC.
- 2. Red wire is +, black wire is -.
- 3. Release the red button by hand in emergency.

www.yli.cn We create security

### **Specifications**

Size: 70Lx40Wx85H(mm)

Voltage: 24VDC

Current Draw: 70mA

Signal output: Green: NO/Yellow: NC/White: COM

Surface Temp: ≤+20°C

• Operating Temp: $0\sim+55^{\circ}$ C(14-131F)

Weight: 0.9kg